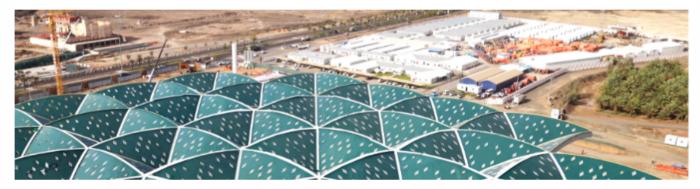

### WHY FRP

Fiber reinforced plastics / polymer = FRP. Its improved forms are carbon, glass, aramid and basalt form CFRP, GFRP, AFRP and BFRP.

Advanced materials that combine different individual materials to achieve stronger and more flexible characteristics.

As carbon fiber-reinforced composites present an exciting combination of properties such as corrosion resistance, durability, low thermal expansion, high strength-to-weight ratios, and strength, their demand has increased.